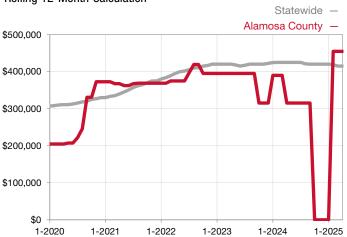

<sup>\*</sup> Does not account for seller concessions and/or down payment assistance. | Activity for one month can sometimes look extreme due to small sample size.

Rolling 12-Month Calculation

## Median Sales Price - Townhouse-Condo

Rolling 12-Month Calculation