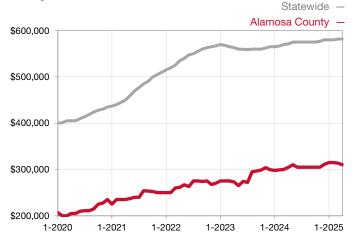

## **Alamosa County**

Contact the REALTORS® of Central Colorado or Pagosa Springs Area Association of REALTORS® for more detailed local statistics or to find a REALTOR® in the area.

| Single Family                   | April     |           |                                      | Year to Date |              |                                      |  |
|---------------------------------|-----------|-----------|--------------------------------------|--------------|--------------|--------------------------------------|--|
| Key Metrics                     | 2024      | 2025      | Percent Change<br>from Previous Year | Thru 04-2024 | Thru 04-2025 | Percent Change<br>from Previous Year |  |
| New Listings                    | 13        | 19        | + 46.2%                              | 45           | 63           | + 40.0%                              |  |
| Sold Listings                   | 12        | 8         | - 33.3%                              | 35           | 26           | - 25.7%                              |  |
| Median Sales Price*             | \$320,000 | \$299,125 | - 6.5%                               | \$323,000    | \$312,500    | - 3.3%                               |  |
| Average Sales Price*            | \$347,921 | \$339,156 | - 2.5%                               | \$352,512    | \$327,521    | - 7.1%                               |  |
| Percent of List Price Received* | 97.8%     | 98.8%     | + 1.0%                               | 95.5%        | 97.5%        | + 2.1%                               |  |
| Days on Market Until Sale       | 109       | 72        | - 33.9%                              | 123          | 96           | - 22.0%                              |  |
| Inventory of Homes for Sale     | 36        | 41        | + 13.9%                              |              |              |                                      |  |
| Months Supply of Inventory      | 3.5       | 5.1       | + 45.7%                              |              |              |                                      |  |