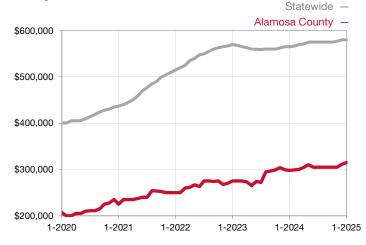

## **Alamosa County**

Contact the REALTORS® of Central Colorado or Pagosa Springs Area Association of REALTORS® for more detailed local statistics or to find a REALTOR® in the area.

| Single Family                   | January   |           |                                      | Year to Date |              |                                      |
|---------------------------------|-----------|-----------|--------------------------------------|--------------|--------------|--------------------------------------|
| Key Metrics                     | 2024      | 2025      | Percent Change<br>from Previous Year | Thru 01-2024 | Thru 01-2025 | Percent Change<br>from Previous Year |
| New Listings                    | 9         | 12        | + 33.3%                              | 9            | 12           | + 33.3%                              |
| Sold Listings                   | 6         | 5         | - 16.7%                              | 6            | 5            | - 16.7%                              |
| Median Sales Price*             | \$260,000 | \$335,000 | + 28.8%                              | \$260,000    | \$335,000    | + 28.8%                              |
| Average Sales Price*            | \$265,333 | \$380,660 | + 43.5%                              | \$265,333    | \$380,660    | + 43.5%                              |
| Percent of List Price Received* | 88.4%     | 96.9%     | + 9.6%                               | 88.4%        | 96.9%        | + 9.6%                               |
| Days on Market Until Sale       | 165       | 163       | - 1.2%                               | 165          | 163          | - 1.2%                               |
| Inventory of Homes for Sale     | 36        | 28        | - 22.2%                              |              |              |                                      |
| Months Supply of Inventory      | 3.7       | 3.2       | - 13.5%                              |              |              |                                      |