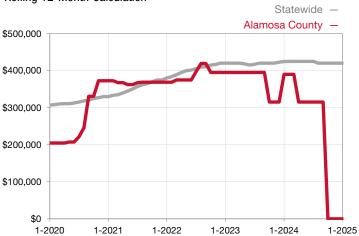

|  |
| Days on Market Until Sale       | 0       | 0    |                                      | 0            | 0            |                                      |  |
| Inventory of Homes for Sale     | 0       | 0    |                                      |              |              |                                      |  |
| Months Supply of Inventory      | 0.0     | 0.0  |                                      |              |              |                                      |  |

<sup>\*</sup> Does not account for seller concessions and/or down payment assistance. | Activity for one month can sometimes look extreme due to small sample size.



Rolling 12-Month Calculation



## Median Sales Price - Townhouse-Condo

Rolling 12-Month Calculation