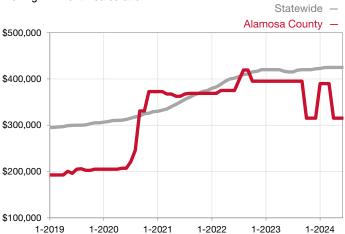

| - 100.0%                             |  |
| Days on Market Until Sale       | 0    | 0    |                                      | 99           | 0            | - 100.0%                             |  |
| Inventory of Homes for Sale     | 0    | 1    |                                      |              |              |                                      |  |
| Months Supply of Inventory      | 0.0  | 1.0  |                                      |              |              |                                      |  |

<sup>\*</sup> Does not account for seller concessions and/or down payment assistance. | Activity for one month can sometimes look extreme due to small sample size.



Rolling 12-Month Calculation



## Median Sales Price - Townhouse-Condo

Rolling 12-Month Calculation