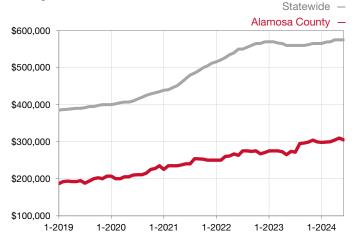

## **Alamosa County**

Contact the REALTORS® of Central Colorado or Pagosa Springs Area Association of REALTORS® for more detailed local statistics or to find a REALTOR® in the area.

| Single Family                   | June      |           |                                      | Year to Date |              |                                      |  |
|---------------------------------|-----------|-----------|--------------------------------------|--------------|--------------|--------------------------------------|--|
| Key Metrics                     | 2023      | 2024      | Percent Change<br>from Previous Year | Thru 06-2023 | Thru 06-2024 | Percent Change<br>from Previous Year |  |
| New Listings                    | 17        | 14        | - 17.6%                              | 70           | 78           | + 11.4%                              |  |
| Sold Listings                   | 11        | 6         | - 45.5%                              | 43           | 49           | + 14.0%                              |  |
| Median Sales Price*             | \$332,000 | \$304,000 | - 8.4%                               | \$275,000    | \$309,000    | + 12.4%                              |  |
| Average Sales Price*            | \$338,182 | \$320,333 | - 5.3%                               | \$317,523    | \$351,445    | + 10.7%                              |  |
| Percent of List Price Received* | 96.2%     | 97.0%     | + 0.8%                               | 96.4%        | 95.9%        | - 0.5%                               |  |
| Days on Market Until Sale       | 69        | 116       | + 68.1%                              | 82           | 121          | + 47.6%                              |  |
| Inventory of Homes for Sale     | 39        | 40        | + 2.6%                               |              |              |                                      |  |
| Months Supply of Inventory      | 4.3       | 4.1       | - 4.7%                               |              |              |                                      |  |