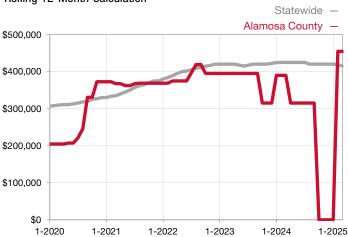

|  |
| Days on Market Until Sale       | 0     | 0    |                                      | 0            | 30           |                                      |  |
| Inventory of Homes for Sale     | 0     | 0    |                                      |              |              |                                      |  |
| Months Supply of Inventory      | 0.0   | 0.0  |                                      |              |              |                                      |  |

<sup>\*</sup> Does not account for seller concessions and/or down payment assistance. | Activity for one month can sometimes look extreme due to small sample size.

## Median Sales Price - Single Family

Rolling 12-Month Calculation



## Median Sales Price - Townhouse-Condo

Rolling 12-Month Calculation