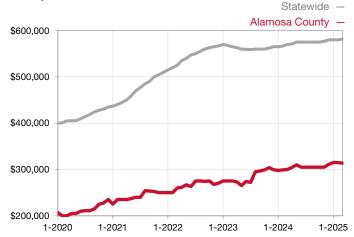

| 0.0%         | 97.8%        |                                      |  |
| Days on Market Until Sale       | 0     | 0    |                                      | 0            | 30           |                                      |  |
| Inventory of Homes for Sale     | 0     | 0    |                                      |              |              |                                      |  |
| Months Supply of Inventory      | 0.0   | 0.0  |                                      |              |              |                                      |  |

<sup>\*</sup> Does not account for seller concessions and/or down payment assistance. | Activity for one month can sometimes look extreme due to small sample size.

## Median Sales Price - Single Family

Rolling 12-Month Calculation



## Median Sales Price - Townhouse-Condo

Rolling 12-Month Calculation