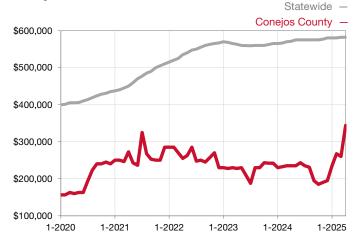

## **Conejos County**

Contact the REALTORS® of Central Colorado or Pagosa Springs Area Association of REALTORS® for more detailed local statistics or to find a REALTOR® in the area.

| Single Family                   | April     |           |                                   | Year to Date |              |                                      |  |
|---------------------------------|-----------|-----------|-----------------------------------|--------------|--------------|--------------------------------------|--|
| Key Metrics                     | 2024      | 2025      | Percent Change from Previous Year | Thru 04-2024 | Thru 04-2025 | Percent Change<br>from Previous Year |  |
| New Listings                    | 18        | 8         | - 55.6%                           | 33           | 22           | - 33.3%                              |  |
| Sold Listings                   | 5         | 1         | - 80.0%                           | 11           | 5            | - 54.5%                              |  |
| Median Sales Price*             | \$185,000 | \$344,000 | + 85.9%                           | \$180,000    | \$260,000    | + 44.4%                              |  |
| Average Sales Price*            | \$251,500 | \$344,000 | + 36.8%                           | \$186,273    | \$303,800    | + 63.1%                              |  |
| Percent of List Price Received* | 94.5%     | 98.3%     | + 4.0%                            | 89.2%        | 94.9%        | + 6.4%                               |  |
| Days on Market Until Sale       | 41        | 281       | + 585.4%                          | 118          | 222          | + 88.1%                              |  |
| Inventory of Homes for Sale     | 33        | 31        | - 6.1%                            |              |              |                                      |  |
| Months Supply of Inventory      | 10.2      | 14.8      | + 45.1%                           |              |              |                                      |  |