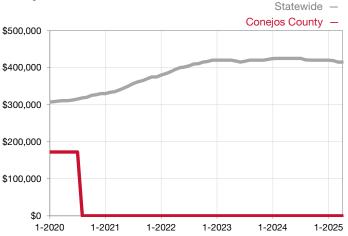

|  |
| Days on Market Until Sale       | 0     | 0    |                                      | 0            | 0            |                                      |  |
| Inventory of Homes for Sale     | 0     | 0    |                                      |              |              |                                      |  |
| Months Supply of Inventory      | 0.0   | 0.0  |                                      |              |              |                                      |  |

<sup>\*</sup> Does not account for seller concessions and/or down payment assistance. | Activity for one month can sometimes look extreme due to small sample size.



Rolling 12-Month Calculation



## Median Sales Price – Townhouse-Condo

Rolling 12-Month Calculation