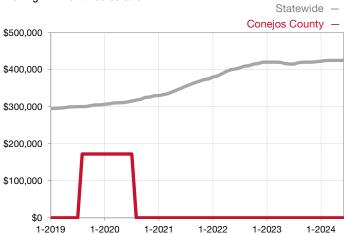

|                                      |  |
| Days on Market Until Sale       | 0    | 0    |                                      | 0            | 0            |                                      |  |
| Inventory of Homes for Sale     | 0    | 0    |                                      |              |              |                                      |  |
| Months Supply of Inventory      | 0.0  | 0.0  |                                      |              |              |                                      |  |

<sup>\*</sup> Does not account for seller concessions and/or down payment assistance. | Activity for one month can sometimes look extreme due to small sample size.



Rolling 12-Month Calculation



## Median Sales Price - Townhouse-Condo

Rolling 12-Month Calculation