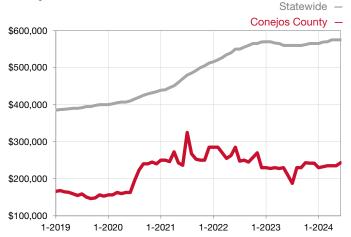

## **Conejos County**

Contact the REALTORS® of Central Colorado or Pagosa Springs Area Association of REALTORS® for more detailed local statistics or to find a REALTOR® in the area.

| Single Family                   | June      |           |                                      | Year to Date |              |                                      |  |
|---------------------------------|-----------|-----------|--------------------------------------|--------------|--------------|--------------------------------------|--|
| Key Metrics                     | 2023      | 2024      | Percent Change<br>from Previous Year | Thru 06-2023 | Thru 06-2024 | Percent Change<br>from Previous Year |  |
| New Listings                    | 12        | 11        | - 8.3%                               | 39           | 49           | + 25.6%                              |  |
| Sold Listings                   | 3         | 2         | - 33.3%                              | 21           | 16           | - 23.8%                              |  |
| Median Sales Price*             | \$175,000 | \$697,500 | + 298.6%                             | \$180,650    | \$190,000    | + 5.2%                               |  |
| Average Sales Price*            | \$231,667 | \$697,500 | + 201.1%                             | \$247,440    | \$334,938    | + 35.4%                              |  |
| Percent of List Price Received* | 96.4%     | 97.9%     | + 1.6%                               | 95.4%        | 90.8%        | - 4.8%                               |  |
| Days on Market Until Sale       | 104       | 100       | - 3.8%                               | 135          | 115          | - 14.8%                              |  |
| Inventory of Homes for Sale     | 27        | 38        | + 40.7%                              |              |              |                                      |  |
| Months Supply of Inventory      | 8.1       | 13.4      | + 65.4%                              |              |              |                                      |  |