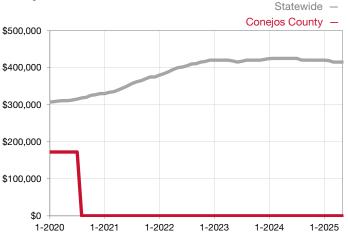

|  |  |
| Days on Market Until Sale       | 0    | 0    |                                      | 0            | 0            |                                      |  |  |
| Inventory of Homes for Sale     | 0    | 0    |                                      |              |              |                                      |  |  |
| Months Supply of Inventory      | 0.0  | 0.0  |                                      |              |              |                                      |  |  |

\* Does not account for seller concessions and/or down payment assistance. | Activity for one month can sometimes look extreme due to small sample size.

## Median Sales Price – Single Family Rolling 12-Month Calculation



## Median Sales Price – Townhouse-Condo Rolling 12-Month Calculation