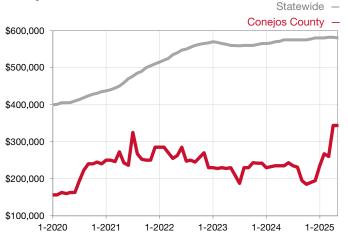

| 0.0%         | 0.0%         |                                      |  |  |
| Days on Market Until Sale       | 0    | 0    |                                      | 0            | 0            |                                      |  |  |
| Inventory of Homes for Sale     | 0    | 0    |                                      |              |              |                                      |  |  |
| Months Supply of Inventory      | 0.0  | 0.0  |                                      |              |              |                                      |  |  |

\* Does not account for seller concessions and/or down payment assistance. | Activity for one month can sometimes look extreme due to small sample size.

## Median Sales Price – Single Family Rolling 12-Month Calculation



## Median Sales Price – Townhouse-Condo Rolling 12-Month Calculation