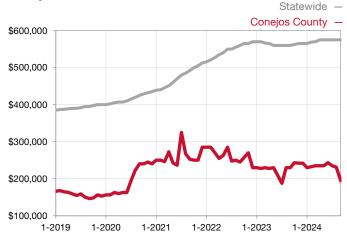

## **Conejos County**

Contact the REALTORS® of Central Colorado or Pagosa Springs Area Association of REALTORS® for more detailed local statistics or to find a REALTOR® in the area.

| Single Family                   | September |           |                                      | Year to Date |              |                                      |
|---------------------------------|-----------|-----------|--------------------------------------|--------------|--------------|--------------------------------------|
| Key Metrics                     | 2023      | 2024      | Percent Change<br>from Previous Year | Thru 09-2023 | Thru 09-2024 | Percent Change<br>from Previous Year |
| New Listings                    | 3         | 3         | 0.0%                                 | 49           | 57           | + 16.3%                              |
| Sold Listings                   | 5         | 2         | - 60.0%                              | 30           | 24           | - 20.0%                              |
| Median Sales Price*             | \$430,000 | \$165,000 | - 61.6%                              | \$252,000    | \$182,500    | - 27.6%                              |
| Average Sales Price*            | \$524,400 | \$165,000 | - 68.5%                              | \$316,308    | \$308,979    | - 2.3%                               |
| Percent of List Price Received* | 95.8%     | 100.0%    | + 4.4%                               | 96.1%        | 91.7%        | - 4.6%                               |
| Days on Market Until Sale       | 89        | 149       | + 67.4%                              | 114          | 105          | - 7.9%                               |
| Inventory of Homes for Sale     | 24        | 34        | + 41.7%                              |              |              |                                      |
| Months Supply of Inventory      | 7.4       | 12.4      | + 67.6%                              |              |              |                                      |