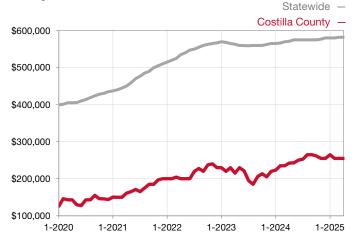

## **Costilla County**

Contact the REALTORS® of Central Colorado or the Pagosa Springs Area Association of REALTORS® for more detailed local statistics or to find a REALTOR® in the area.

| Single Family                   | April     |           |                                      | Year to Date |              |                                      |  |
|---------------------------------|-----------|-----------|--------------------------------------|--------------|--------------|--------------------------------------|--|
| Key Metrics                     | 2024      | 2025      | Percent Change<br>from Previous Year | Thru 04-2024 | Thru 04-2025 | Percent Change<br>from Previous Year |  |
| New Listings                    | 14        | 11        | - 21.4%                              | 40           | 38           | - 5.0%                               |  |
| Sold Listings                   | 3         | 3         | 0.0%                                 | 10           | 12           | + 20.0%                              |  |
| Median Sales Price*             | \$297,000 | \$385,000 | + 29.6%                              | \$254,000    | \$250,000    | - 1.6%                               |  |
| Average Sales Price*            | \$260,417 | \$310,667 | + 19.3%                              | \$235,625    | \$260,483    | + 10.5%                              |  |
| Percent of List Price Received* | 101.4%    | 97.0%     | - 4.3%                               | 98.0%        | 94.5%        | - 3.6%                               |  |
| Days on Market Until Sale       | 50        | 161       | + 222.0%                             | 109          | 144          | + 32.1%                              |  |
| Inventory of Homes for Sale     | 55        | 53        | - 3.6%                               |              |              |                                      |  |
| Months Supply of Inventory      | 13.5      | 8.5       | - 37.0%                              |              |              |                                      |  |