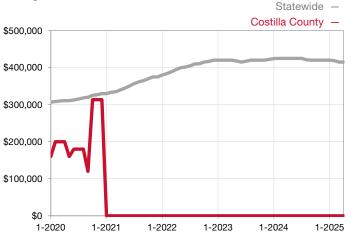

|  |
| Days on Market Until Sale       | 0     | 0    |                                      | 0            | 0            |                                      |  |
| Inventory of Homes for Sale     | 0     | 0    |                                      |              |              |                                      |  |
| Months Supply of Inventory      | 0.0   | 0.0  |                                      |              |              |                                      |  |

<sup>\*</sup> Does not account for seller concessions and/or down payment assistance. | Activity for one month can sometimes look extreme due to small sample size.



Rolling 12-Month Calculation



## Median Sales Price - Townhouse-Condo

Rolling 12-Month Calculation