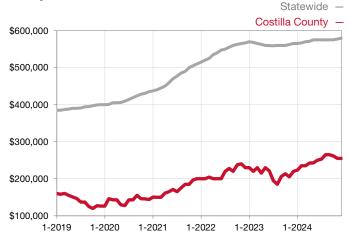

## **Costilla County**

Contact the REALTORS® of Central Colorado or the Pagosa Springs Area Association of REALTORS® for more detailed local statistics or to find a REALTOR® in the area.

| Single Family                   | December  |           |                                      | Year to Date |              |                                      |
|---------------------------------|-----------|-----------|--------------------------------------|--------------|--------------|--------------------------------------|
| Key Metrics                     | 2023      | 2024      | Percent Change<br>from Previous Year | Thru 12-2023 | Thru 12-2024 | Percent Change<br>from Previous Year |
| New Listings                    | 6         | 5         | - 16.7%                              | 119          | 131          | + 10.1%                              |
| Sold Listings                   | 5         | 5         | 0.0%                                 | 51           | 73           | + 43.1%                              |
| Median Sales Price*             | \$242,500 | \$150,000 | - 38.1%                              | \$220,000    | \$255,000    | + 15.9%                              |
| Average Sales Price*            | \$264,600 | \$251,400 | - 5.0%                               | \$251,849    | \$283,849    | + 12.7%                              |
| Percent of List Price Received* | 97.5%     | 91.8%     | - 5.8%                               | 94.7%        | 95.5%        | + 0.8%                               |
| Days on Market Until Sale       | 131       | 182       | + 38.9%                              | 83           | 100          | + 20.5%                              |
| Inventory of Homes for Sale     | 48        | 47        | - 2.1%                               |              |              |                                      |
| Months Supply of Inventory      | 10.4      | 7.7       | - 26.0%                              |              |              |                                      |