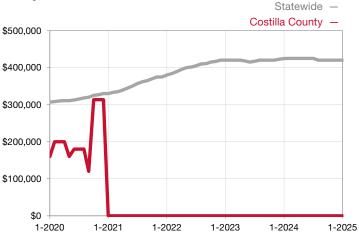

|  |
| Days on Market Until Sale       | 0       | 0    |                                      | 0            | 0            |                                      |  |
| Inventory of Homes for Sale     | 0       | 0    |                                      |              |              |                                      |  |
| Months Supply of Inventory      | 0.0     | 0.0  |                                      |              |              |                                      |  |

\* Does not account for seller concessions and/or down payment assistance. | Activity for one month can sometimes look extreme due to small sample size.

## Median Sales Price – Single Family Rolling 12-Month Calculation



## Median Sales Price – Townhouse-Condo Rolling 12-Month Calculation