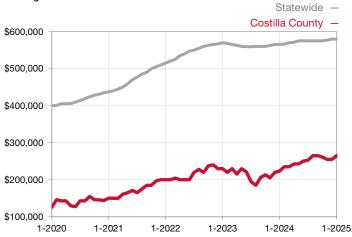

| 0.0%         | 0.0%         |                                      |  |
| Days on Market Until Sale       | 0       | 0    |                                      | 0            | 0            |                                      |  |
| Inventory of Homes for Sale     | 0       | 0    |                                      |              |              |                                      |  |
| Months Supply of Inventory      | 0.0     | 0.0  |                                      |              |              |                                      |  |

\* Does not account for seller concessions and/or down payment assistance. | Activity for one month can sometimes look extreme due to small sample size.

## Median Sales Price – Single Family Rolling 12-Month Calculation



## Median Sales Price – Townhouse-Condo Rolling 12-Month Calculation