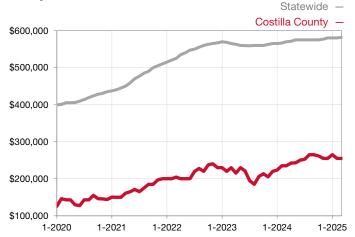

## **Costilla County**

Contact the REALTORS® of Central Colorado or the Pagosa Springs Area Association of REALTORS® for more detailed local statistics or to find a REALTOR® in the area.

| Single Family                   | March     |           |                                      | Year to Date |              |                                      |  |
|---------------------------------|-----------|-----------|--------------------------------------|--------------|--------------|--------------------------------------|--|
| Key Metrics                     | 2024      | 2025      | Percent Change<br>from Previous Year | Thru 03-2024 | Thru 03-2025 | Percent Change<br>from Previous Year |  |
| New Listings                    | 16        | 10        | - 37.5%                              | 26           | 27           | + 3.8%                               |  |
| Sold Listings                   | 2         | 2         | 0.0%                                 | 7            | 9            | + 28.6%                              |  |
| Median Sales Price*             | \$167,500 | \$250,000 | + 49.3%                              | \$243,000    | \$240,000    | - 1.2%                               |  |
| Average Sales Price*            | \$167,500 | \$250,000 | + 49.3%                              | \$225,000    | \$243,756    | + 8.3%                               |  |
| Percent of List Price Received* | 90.0%     | 89.7%     | - 0.3%                               | 96.5%        | 93.6%        | - 3.0%                               |  |
| Days on Market Until Sale       | 156       | 139       | - 10.9%                              | 134          | 138          | + 3.0%                               |  |
| Inventory of Homes for Sale     | 51        | 49        | - 3.9%                               |              |              |                                      |  |
| Months Supply of Inventory      | 12.5      | 7.8       | - 37.6%                              |              |              |                                      |  |