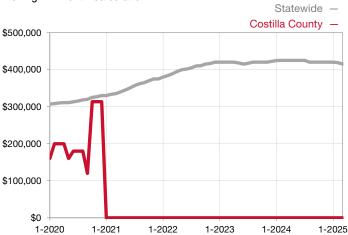

|  |
| Days on Market Until Sale       | 0     | 0    |                                      | 0            | 0            |                                      |  |
| Inventory of Homes for Sale     | 0     | 0    |                                      |              |              |                                      |  |
| Months Supply of Inventory      | 0.0   | 0.0  |                                      |              |              |                                      |  |

<sup>\*</sup> Does not account for seller concessions and/or down payment assistance. | Activity for one month can sometimes look extreme due to small sample size.



Rolling 12-Month Calculation



## Median Sales Price - Townhouse-Condo

Rolling 12-Month Calculation