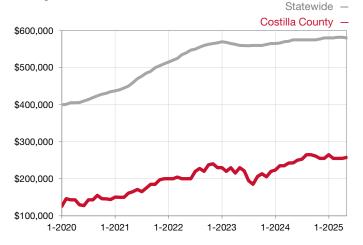

## **Costilla County**

Contact the REALTORS® of Central Colorado or the Pagosa Springs Area Association of REALTORS® for more detailed local statistics or to find a REALTOR® in the area.

| Single Family                   | May       |           |                                      | Year to Date |              |                                      |  |
|---------------------------------|-----------|-----------|--------------------------------------|--------------|--------------|--------------------------------------|--|
| Key Metrics                     | 2024      | 2025      | Percent Change<br>from Previous Year | Thru 05-2024 | Thru 05-2025 | Percent Change<br>from Previous Year |  |
| New Listings                    | 24        | 5         | - 79.2%                              | 64           | 43           | - 32.8%                              |  |
| Sold Listings                   | 8         | 3         | - 62.5%                              | 18           | 15           | - 16.7%                              |  |
| Median Sales Price*             | \$222,500 | \$230,000 | + 3.4%                               | \$244,000    | \$240,000    | - 1.6%                               |  |
| Average Sales Price*            | \$277,125 | \$289,333 | + 4.4%                               | \$254,069    | \$266,253    | + 4.8%                               |  |
| Percent of List Price Received* | 93.4%     | 91.9%     | - 1.6%                               | 96.0%        | 94.0%        | - 2.1%                               |  |
| Days on Market Until Sale       | 148       | 219       | + 48.0%                              | 126          | 159          | + 26.2%                              |  |
| Inventory of Homes for Sale     | 67        | 53        | - 20.9%                              |              |              |                                      |  |
| Months Supply of Inventory      | 14.4      | 9.1       | - 36.8%                              |              |              |                                      |  |