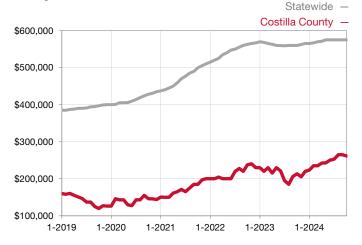

## **Costilla County**

Contact the REALTORS® of Central Colorado or the Pagosa Springs Area Association of REALTORS® for more detailed local statistics or to find a REALTOR® in the area.

| Single Family                   | October   |           |                                      | Year to Date |              |                                      |  |
|---------------------------------|-----------|-----------|--------------------------------------|--------------|--------------|--------------------------------------|--|
| Key Metrics                     | 2023      | 2024      | Percent Change<br>from Previous Year | Thru 10-2023 | Thru 10-2024 | Percent Change<br>from Previous Year |  |
| New Listings                    | 8         | 8         | 0.0%                                 | 106          | 120          | + 13.2%                              |  |
| Sold Listings                   | 4         | 10        | + 150.0%                             | 44           | 61           | + 38.6%                              |  |
| Median Sales Price*             | \$340,000 | \$295,054 | - 13.2%                              | \$217,500    | \$265,000    | + 21.8%                              |  |
| Average Sales Price*            | \$296,250 | \$356,011 | + 20.2%                              | \$251,166    | \$291,234    | + 16.0%                              |  |
| Percent of List Price Received* | 99.9%     | 96.5%     | - 3.4%                               | 94.3%        | 95.5%        | + 1.3%                               |  |
| Days on Market Until Sale       | 37        | 106       | + 186.5%                             | 78           | 94           | + 20.5%                              |  |
| Inventory of Homes for Sale     | 56        | 60        | + 7.1%                               |              |              |                                      |  |
| Months Supply of Inventory      | 11.0      | 10.6      | - 3.6%                               |              |              |                                      |  |