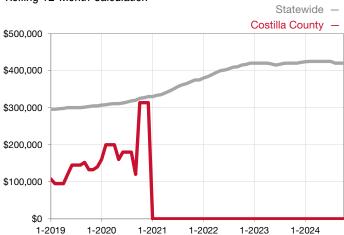

|  |
| Days on Market Until Sale       | 0       | 0    |                                      | 0            | 0            |                                      |  |
| Inventory of Homes for Sale     | 0       | 0    |                                      |              |              |                                      |  |
| Months Supply of Inventory      | 0.0     | 0.0  |                                      |              |              |                                      |  |

<sup>\*</sup> Does not account for seller concessions and/or down payment assistance. | Activity for one month can sometimes look extreme due to small sample size.



Rolling 12-Month Calculation



## Median Sales Price - Townhouse-Condo

Rolling 12-Month Calculation