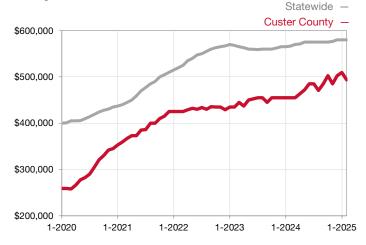

## **Custer County**

Contact the Royal Gorge Association of REALTORS® for more detailed statistics or to find a REALTOR® in the area.

| Single Family                   | February  |           |                                      | Year to Date |              |                                      |  |
|---------------------------------|-----------|-----------|--------------------------------------|--------------|--------------|--------------------------------------|--|
| Key Metrics                     | 2024      | 2025      | Percent Change<br>from Previous Year | Thru 02-2024 | Thru 02-2025 | Percent Change<br>from Previous Year |  |
| New Listings                    | 19        | 17        | - 10.5%                              | 34           | 30           | - 11.8%                              |  |
| Sold Listings                   | 6         | 2         | - 66.7%                              | 10           | 5            | - 50.0%                              |  |
| Median Sales Price*             | \$442,500 | \$399,000 | - 9.8%                               | \$442,500    | \$478,000    | + 8.0%                               |  |
| Average Sales Price*            | \$703,167 | \$399,000 | - 43.3%                              | \$599,140    | \$488,800    | - 18.4%                              |  |
| Percent of List Price Received* | 95.1%     | 99.9%     | + 5.0%                               | 96.4%        | 98.8%        | + 2.5%                               |  |
| Days on Market Until Sale       | 167       | 155       | - 7.2%                               | 156          | 166          | + 6.4%                               |  |
| Inventory of Homes for Sale     | 94        | 121       | + 28.7%                              |              |              |                                      |  |
| Months Supply of Inventory      | 8.4       | 10.8      | + 28.6%                              |              |              |                                      |  |

<sup>\*</sup> Does not account for seller concessions and/or down payment assistance. | Activity for one month can sometimes look extreme due to small sample size.

| Townhouse/Condo                 | February |      |                                      | Year to Date |              |                                      |  |
|---------------------------------|----------|------|--------------------------------------|--------------|--------------|--------------------------------------|--|
| Key Metrics                     | 2024     | 2025 | Percent Change<br>from Previous Year | Thru 02-2024 | Thru 02-2025 | Percent Change<br>from Previous Year |  |
| New Listings                    | 0        | 0    |                                      | 0            | 0            |                                      |  |
| Sold Listings                   | 0        | 0    |                                      | 0            | 0            |                                      |  |
| Median Sales Price*             | \$0      | \$0  |                                      | \$0          | \$0          |                                      |  |
| Average Sales Price*            | \$0      | \$0  |                                      | \$0          | \$0          |                                      |  |
| Percent of List Price Received* | 0.0%     | 0.0% |                                      | 0.0%         | 0.0%         |                                      |  |
| Days on Market Until Sale       | 0        | 0    |                                      | 0            | 0            |                                      |  |
| Inventory of Homes for Sale     | 0        | 0    |                                      |              |              |                                      |  |
| Months Supply of Inventory      | 0.0      | 0.0  |                                      |              |              |                                      |  |