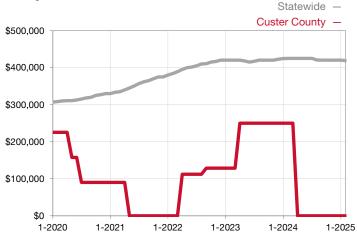

## Median Sales Price - Townhouse-Condo

Rolling 12-Month Calculation

<sup>\*</sup> Does not account for seller concessions and/or down payment assistance. | Activity for one month can sometimes look extreme due to small sample size.

| Townhouse/Condo                 | February |      |                                      | Year to Date |              |                                      |  |
|---------------------------------|----------|------|--------------------------------------|--------------|--------------|--------------------------------------|--|
| Key Metrics                     | 2024     | 2025 | Percent Change<br>from Previous Year | Thru 02-2024 | Thru 02-2025 | Percent Change<br>from Previous Year |  |
| New Listings                    | 0        | 0    |                                      | 0            | 0            |                                      |  |
| Sold Listings                   | 0        | 0    |                                      | 0            | 0            |                                      |  |
| Median Sales Price*             | \$0      | \$0  |                                      | \$0          | \$0          |                                      |  |
| Average Sales Price*            | \$0      | \$0  |                                      | \$0          | \$0          |                                      |  |
| Percent of List Price Received* | 0.0%     | 0.0% |                                      | 0.0%         | 0.0%         |                                      |  |
| Days on Market Until Sale       | 0        | 0    |                                      | 0            | 0            |                                      |  |
| Inventory of Homes for Sale     | 0        | 0    |                                      |              |              |                                      |  |
| Months Supply of Inventory      | 0.0      | 0.0  |                                      |              |              |                                      |  |

<sup>\*</sup> Does not account for seller concessions and/or down payment assistance. | Activity for one month can sometimes look extreme due to small sample size.

Rolling 12-Month Calculation