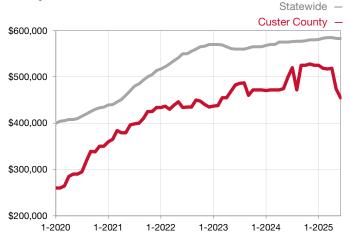

## **Custer County**

Contact the Royal Gorge Association of REALTORS® for more detailed statistics or to find a REALTOR® in the area.

| Single Family                   | June      |           |                                      | Year to Date |              |                                      |  |
|---------------------------------|-----------|-----------|--------------------------------------|--------------|--------------|--------------------------------------|--|
| Key Metrics                     | 2024      | 2025      | Percent Change<br>from Previous Year | Thru 06-2024 | Thru 06-2025 | Percent Change<br>from Previous Year |  |
| New Listings                    | 34        | 36        | + 5.9%                               | 116          | 141          | + 21.6%                              |  |
| Sold Listings                   | 11        | 3         | - 72.7%                              | 45           | 29           | - 35.6%                              |  |
| Median Sales Price*             | \$575,000 | \$445,000 | - 22.6%                              | \$575,000    | \$517,000    | - 10.1%                              |  |
| Average Sales Price*            | \$580,000 | \$520,000 | - 10.3%                              | \$668,559    | \$591,741    | - 11.5%                              |  |
| Percent of List Price Received* | 96.0%     | 97.8%     | + 1.9%                               | 95.3%        | 97.0%        | + 1.8%                               |  |
| Days on Market Until Sale       | 106       | 42        | - 60.4%                              | 129          | 111          | - 14.0%                              |  |
| Inventory of Homes for Sale     | 105       | 158       | + 50.5%                              |              |              |                                      |  |
| Months Supply of Inventory      | 12.7      | 21.1      | + 66.1%                              |              |              |                                      |  |