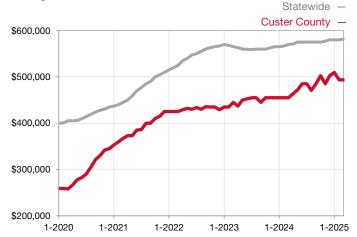

## **Custer County**

Contact the Royal Gorge Association of REALTORS® for more detailed statistics or to find a REALTOR® in the area.

| Single Family                   | March     |           |                                      | Year to Date |              |                                      |  |
|---------------------------------|-----------|-----------|--------------------------------------|--------------|--------------|--------------------------------------|--|
| Key Metrics                     | 2024      | 2025      | Percent Change<br>from Previous Year | Thru 03-2024 | Thru 03-2025 | Percent Change<br>from Previous Year |  |
| New Listings                    | 17        | 15        | - 11.8%                              | 51           | 44           | - 13.7%                              |  |
| Sold Listings                   | 10        | 4         | - 60.0%                              | 20           | 9            | - 55.0%                              |  |
| Median Sales Price*             | \$549,000 | \$549,000 | 0.0%                                 | \$526,500    | \$517,000    | - 1.8%                               |  |
| Average Sales Price*            | \$586,000 | \$616,375 | + 5.2%                               | \$592,570    | \$545,500    | - 7.9%                               |  |
| Percent of List Price Received* | 96.3%     | 100.0%    | + 3.8%                               | 96.4%        | 99.3%        | + 3.0%                               |  |
| Days on Market Until Sale       | 104       | 176       | + 69.2%                              | 130          | 170          | + 30.8%                              |  |
| Inventory of Homes for Sale     | 96        | 122       | + 27.1%                              |              |              |                                      |  |
| Months Supply of Inventory      | 9.1       | 11.4      | + 25.3%                              |              |              |                                      |  |