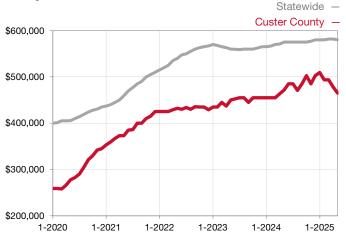

| 0.0%         | 0.0%         |                                      |  |
| Days on Market Until Sale       | 0    | 0    |                                      | 0            | 0            |                                      |  |
| Inventory of Homes for Sale     | 0    | 2    |                                      |              |              |                                      |  |
| Months Supply of Inventory      | 0.0  | 0.0  |                                      |              |              |                                      |  |

\* Does not account for seller concessions and/or down payment assistance. | Activity for one month can sometimes look extreme due to small sample size.

## Median Sales Price – Single Family Rolling 12-Month Calculation



## Median Sales Price – Townhouse-Condo Rolling 12-Month Calculation