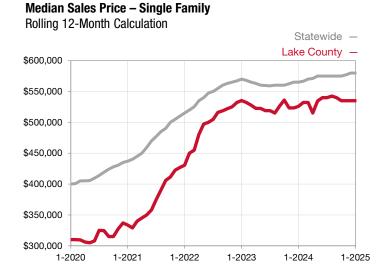

## **Lake County**

Contact the Summit Association of REALTORS® for more detailed local statistics or to find a REALTOR® in the area.

| Single Family                   | January   |           |                                      | Year to Date |              |                                      |  |
|---------------------------------|-----------|-----------|--------------------------------------|--------------|--------------|--------------------------------------|--|
| Key Metrics                     | 2024      | 2025      | Percent Change<br>from Previous Year | Thru 01-2024 | Thru 01-2025 | Percent Change<br>from Previous Year |  |
| New Listings                    | 7         | 9         | + 28.6%                              | 7            | 9            | + 28.6%                              |  |
| Sold Listings                   | 5         | 7         | + 40.0%                              | 5            | 7            | + 40.0%                              |  |
| Median Sales Price*             | \$540,000 | \$645,000 | + 19.4%                              | \$540,000    | \$645,000    | + 19.4%                              |  |
| Average Sales Price*            | \$552,800 | \$777,832 | + 40.7%                              | \$552,800    | \$777,832    | + 40.7%                              |  |
| Percent of List Price Received* | 94.6%     | 95.0%     | + 0.4%                               | 94.6%        | 95.0%        | + 0.4%                               |  |
| Days on Market Until Sale       | 52        | 73        | + 40.4%                              | 52           | 73           | + 40.4%                              |  |
| Inventory of Homes for Sale     | 37        | 40        | + 8.1%                               |              |              |                                      |  |
| Months Supply of Inventory      | 4.5       | 4.0       | - 11.1%                              |              |              |                                      |  |