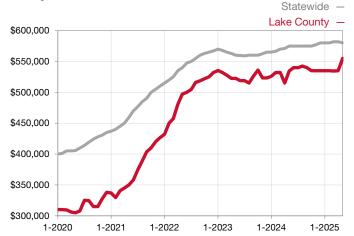

## **Lake County**

Contact the Summit Association of REALTORS® for more detailed local statistics or to find a REALTOR® in the area.

| Single Family                   | May       |           |                                   | Year to Date |              |                                      |  |
|---------------------------------|-----------|-----------|-----------------------------------|--------------|--------------|--------------------------------------|--|
| Key Metrics                     | 2024      | 2025      | Percent Change from Previous Year | Thru 05-2024 | Thru 05-2025 | Percent Change<br>from Previous Year |  |
| New Listings                    | 30        | 24        | - 20.0%                           | 69           | 61           | - 11.6%                              |  |
| Sold Listings                   | 15        | 7         | - 53.3%                           | 40           | 37           | - 7.5%                               |  |
| Median Sales Price*             | \$535,000 | \$755,000 | + 41.1%                           | \$529,500    | \$560,000    | + 5.8%                               |  |
| Average Sales Price*            | \$571,800 | \$749,857 | + 31.1%                           | \$549,825    | \$647,249    | + 17.7%                              |  |
| Percent of List Price Received* | 98.0%     | 95.5%     | - 2.6%                            | 95.5%        | 96.0%        | + 0.5%                               |  |
| Days on Market Until Sale       | 36        | 153       | + 325.0%                          | 57           | 95           | + 66.7%                              |  |
| Inventory of Homes for Sale     | 53        | 47        | - 11.3%                           |              |              |                                      |  |
| Months Supply of Inventory      | 6.0       | 4.9       | - 18.3%                           |              |              |                                      |  |