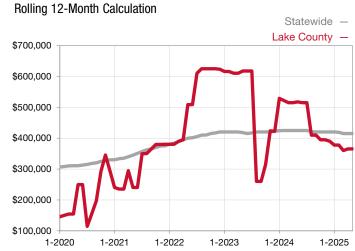

## Median Sales Price - Townhouse-Condo

<sup>\*</sup> Does not account for seller concessions and/or down payment assistance. | Activity for one month can sometimes look extreme due to small sample size.

| Townhouse/Condo                 | May       |           |                                      | Year to Date |              |                                      |  |
|---------------------------------|-----------|-----------|--------------------------------------|--------------|--------------|--------------------------------------|--|
| Key Metrics                     | 2024      | 2025      | Percent Change<br>from Previous Year | Thru 05-2024 | Thru 05-2025 | Percent Change<br>from Previous Year |  |
| New Listings                    | 3         | 1         | - 66.7%                              | 13           | 7            | - 46.2%                              |  |
| Sold Listings                   | 3         | 3         | 0.0%                                 | 6            | 8            | + 33.3%                              |  |
| Median Sales Price*             | \$520,000 | \$365,000 | - 29.8%                              | \$515,000    | \$472,500    | - 8.3%                               |  |
| Average Sales Price*            | \$394,667 | \$421,667 | + 6.8%                               | \$437,333    | \$470,300    | + 7.5%                               |  |
| Percent of List Price Received* | 99.4%     | 98.3%     | - 1.1%                               | 98.7%        | 98.6%        | - 0.1%                               |  |
| Days on Market Until Sale       | 5         | 99        | + 1880.0%                            | 38           | 75           | + 97.4%                              |  |
| Inventory of Homes for Sale     | 8         | 3         | - 62.5%                              |              |              |                                      |  |
| Months Supply of Inventory      | 6.0       | 1.4       | - 76.7%                              |              |              |                                      |  |