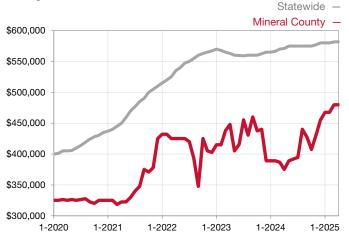

| 0.0%         | 0.0%         |                                      |  |  |
| Days on Market Until Sale       | 0    | 0     |                                      | 0            | 0            |                                      |  |  |
| Inventory of Homes for Sale     | 0    | 0     |                                      |              |              |                                      |  |  |
| Months Supply of Inventory      | 0.0  | 0.0   |                                      |              |              |                                      |  |  |

\* Does not account for seller concessions and/or down payment assistance. | Activity for one month can sometimes look extreme due to small sample size.

## Median Sales Price – Single Family Rolling 12-Month Calculation



## Median Sales Price – Townhouse-Condo Rolling 12-Month Calculation