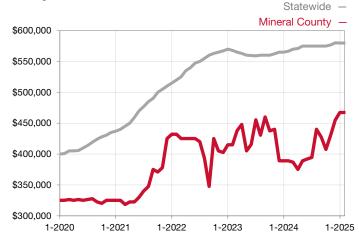

## **Mineral County**

Contact the REALTORS® of Central Colorado or Pagosa Springs Area Association of REALTORS® for more detailed local statistics or to find a REALTOR® in the area.

| Single Family                   | February  |           |                                      | Year to Date |              |                                      |  |
|---------------------------------|-----------|-----------|--------------------------------------|--------------|--------------|--------------------------------------|--|
| Key Metrics                     | 2024      | 2025      | Percent Change<br>from Previous Year | Thru 02-2024 | Thru 02-2025 | Percent Change<br>from Previous Year |  |
| New Listings                    | 1         | 5         | + 400.0%                             | 4            | 7            | + 75.0%                              |  |
| Sold Listings                   | 1         | 3         | + 200.0%                             | 2            | 3            | + 50.0%                              |  |
| Median Sales Price*             | \$345,000 | \$390,000 | + 13.0%                              | \$372,500    | \$390,000    | + 4.7%                               |  |
| Average Sales Price*            | \$345,000 | \$466,633 | + 35.3%                              | \$372,500    | \$466,633    | + 25.3%                              |  |
| Percent of List Price Received* | 92.0%     | 95.7%     | + 4.0%                               | 94.2%        | 95.7%        | + 1.6%                               |  |
| Days on Market Until Sale       | 111       | 108       | - 2.7%                               | 59           | 108          | + 83.1%                              |  |
| Inventory of Homes for Sale     | 14        | 6         | - 57.1%                              |              |              |                                      |  |
| Months Supply of Inventory      | 4.4       | 1.7       | - 61.4%                              |              |              |                                      |  |