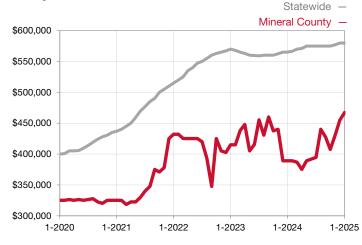

## **Mineral County**

Contact the REALTORS® of Central Colorado or Pagosa Springs Area Association of REALTORS® for more detailed local statistics or to find a REALTOR® in the area.

| Single Family                   | January   |      |                                      | Year to Date |              |                                      |  |
|---------------------------------|-----------|------|--------------------------------------|--------------|--------------|--------------------------------------|--|
| Key Metrics                     | 2024      | 2025 | Percent Change<br>from Previous Year | Thru 01-2024 | Thru 01-2025 | Percent Change<br>from Previous Year |  |
| New Listings                    | 3         | 2    | - 33.3%                              | 3            | 2            | - 33.3%                              |  |
| Sold Listings                   | 1         | 0    | - 100.0%                             | 1            | 0            | - 100.0%                             |  |
| Median Sales Price*             | \$400,000 | \$0  | - 100.0%                             | \$400,000    | \$0          | - 100.0%                             |  |
| Average Sales Price*            | \$400,000 | \$0  | - 100.0%                             | \$400,000    | \$0          | - 100.0%                             |  |
| Percent of List Price Received* | 96.4%     | 0.0% | - 100.0%                             | 96.4%        | 0.0%         | - 100.0%                             |  |
| Days on Market Until Sale       | 6         | 0    | - 100.0%                             | 6            | 0            | - 100.0%                             |  |
| Inventory of Homes for Sale     | 16        | 8    | - 50.0%                              |              |              |                                      |  |
| Months Supply of Inventory      | 4.7       | 2.3  | - 51.1%                              |              |              |                                      |  |