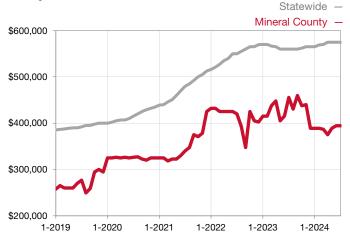

## **Mineral County**

Contact the REALTORS® of Central Colorado or Pagosa Springs Area Association of REALTORS® for more detailed local statistics or to find a REALTOR® in the area.

| Single Family                   |           | July      |                                      | Year to Date |              |                                      |  |
|---------------------------------|-----------|-----------|--------------------------------------|--------------|--------------|--------------------------------------|--|
| Key Metrics                     | 2023      | 2024      | Percent Change<br>from Previous Year | Thru 07-2023 | Thru 07-2024 | Percent Change<br>from Previous Year |  |
| New Listings                    | 8         | 11        | + 37.5%                              | 20           | 34           | + 70.0%                              |  |
| Sold Listings                   | 3         | 1         | - 66.7%                              | 13           | 18           | + 38.5%                              |  |
| Median Sales Price*             | \$235,000 | \$499,000 | + 112.3%                             | \$485,000    | \$400,000    | - 17.5%                              |  |
| Average Sales Price*            | \$356,667 | \$499,000 | + 39.9%                              | \$571,346    | \$464,682    | - 18.7%                              |  |
| Percent of List Price Received* | 91.5%     | 100.0%    | + 9.3%                               | 94.9%        | 98.1%        | + 3.4%                               |  |
| Days on Market Until Sale       | 223       | 31        | - 86.1%                              | 160          | 84           | - 47.5%                              |  |
| Inventory of Homes for Sale     | 10        | 20        | + 100.0%                             |              |              |                                      |  |
| Months Supply of Inventory      | 3.6       | 5.5       | + 52.8%                              |              |              |                                      |  |