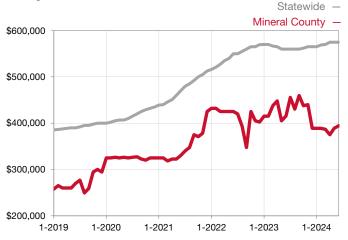

| 0.0%         | 0.0%         |                                      |  |
| Days on Market Until Sale       | 0    | 0    |                                      | 0            | 0            |                                      |  |
| Inventory of Homes for Sale     | 0    | 0    |                                      |              |              |                                      |  |
| Months Supply of Inventory      | 0.0  | 0.0  |                                      |              |              |                                      |  |

\* Does not account for seller concessions and/or down payment assistance. | Activity for one month can sometimes look extreme due to small sample size.

## Median Sales Price – Single Family Rolling 12-Month Calculation



## Median Sales Price – Townhouse-Condo Rolling 12-Month Calculation