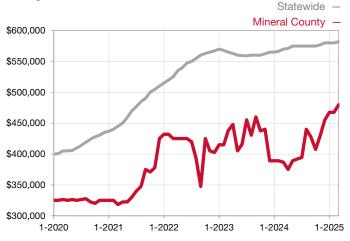

| 0.0%         | 0.0%         |                                      |  |
| Days on Market Until Sale       | 0     | 0    |                                      | 0            | 0            |                                      |  |
| Inventory of Homes for Sale     | 0     | 0    |                                      |              |              |                                      |  |
| Months Supply of Inventory      | 0.0   | 0.0  |                                      |              |              |                                      |  |

\* Does not account for seller concessions and/or down payment assistance. | Activity for one month can sometimes look extreme due to small sample size.

## Median Sales Price – Single Family Rolling 12-Month Calculation



## Median Sales Price – Townhouse-Condo Rolling 12-Month Calculation