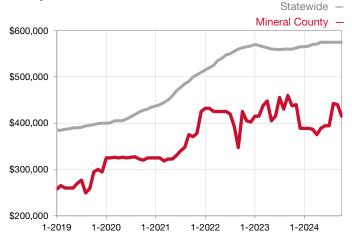

## **Mineral County**

Contact the REALTORS® of Central Colorado or Pagosa Springs Area Association of REALTORS® for more detailed local statistics or to find a REALTOR® in the area.

| Single Family                   | October   |           |                                      | Year to Date |              |                                      |
|---------------------------------|-----------|-----------|--------------------------------------|--------------|--------------|--------------------------------------|
| Key Metrics                     | 2023      | 2024      | Percent Change<br>from Previous Year | Thru 10-2023 | Thru 10-2024 | Percent Change<br>from Previous Year |
| New Listings                    | 7         | 3         | - 57.1%                              | 38           | 44           | + 15.8%                              |
| Sold Listings                   | 3         | 5         | + 66.7%                              | 33           | 36           | + 9.1%                               |
| Median Sales Price*             | \$440,000 | \$310,000 | - 29.5%                              | \$440,000    | \$455,000    | + 3.4%                               |
| Average Sales Price*            | \$409,567 | \$496,000 | + 21.1%                              | \$655,642    | \$512,017    | - 21.9%                              |
| Percent of List Price Received* | 97.5%     | 92.9%     | - 4.7%                               | 96.3%        | 96.4%        | + 0.1%                               |
| Days on Market Until Sale       | 17        | 136       | + 700.0%                             | 112          | 87           | - 22.3%                              |
| Inventory of Homes for Sale     | 13        | 13        | 0.0%                                 |              |              |                                      |
| Months Supply of Inventory      | 3.3       | 3.7       | + 12.1%                              |              |              |                                      |