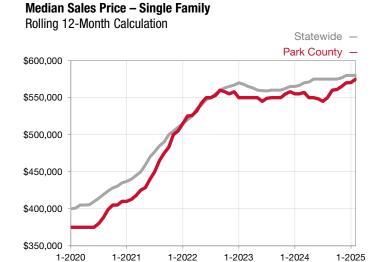

## **Park County**

Contact the Mountain Metro Association of REALTORS® or Summit Association of REALTORS® for more detailed local statistics or to find a REALTOR® in the area.

| Single Family                   | February  |           |                                      | Year to Date |              |                                      |  |
|---------------------------------|-----------|-----------|--------------------------------------|--------------|--------------|--------------------------------------|--|
| Key Metrics                     | 2024      | 2025      | Percent Change<br>from Previous Year | Thru 02-2024 | Thru 02-2025 | Percent Change<br>from Previous Year |  |
| New Listings                    | 39        | 66        | + 69.2%                              | 80           | 129          | + 61.3%                              |  |
| Sold Listings                   | 36        | 31        | - 13.9%                              | 69           | 59           | - 14.5%                              |  |
| Median Sales Price*             | \$547,500 | \$625,000 | + 14.2%                              | \$525,000    | \$600,000    | + 14.3%                              |  |
| Average Sales Price*            | \$576,169 | \$672,044 | + 16.6%                              | \$544,567    | \$656,853    | + 20.6%                              |  |
| Percent of List Price Received* | 98.1%     | 97.5%     | - 0.6%                               | 97.4%        | 96.8%        | - 0.6%                               |  |
| Days on Market Until Sale       | 80        | 132       | + 65.0%                              | 82           | 123          | + 50.0%                              |  |
| Inventory of Homes for Sale     | 195       | 255       | + 30.8%                              |              |              |                                      |  |
| Months Supply of Inventory      | 4.3       | 5.5       | + 27.9%                              |              |              |                                      |  |