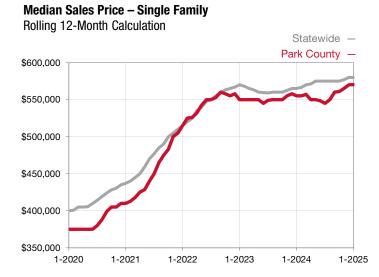

## **Park County**

Contact the Mountain Metro Association of REALTORS® or Summit Association of REALTORS® for more detailed local statistics or to find a REALTOR® in the area.

| Single Family                   | January   |           |                                      | Year to Date |              |                                      |  |
|---------------------------------|-----------|-----------|--------------------------------------|--------------|--------------|--------------------------------------|--|
| Key Metrics                     | 2024      | 2025      | Percent Change<br>from Previous Year | Thru 01-2024 | Thru 01-2025 | Percent Change<br>from Previous Year |  |
| New Listings                    | 41        | 64        | + 56.1%                              | 41           | 64           | + 56.1%                              |  |
| Sold Listings                   | 33        | 28        | - 15.2%                              | 33           | 28           | - 15.2%                              |  |
| Median Sales Price*             | \$470,000 | \$531,250 | + 13.0%                              | \$470,000    | \$531,250    | + 13.0%                              |  |
| Average Sales Price*            | \$510,091 | \$640,035 | + 25.5%                              | \$510,091    | \$640,035    | + 25.5%                              |  |
| Percent of List Price Received* | 96.7%     | 96.1%     | - 0.6%                               | 96.7%        | 96.1%        | - 0.6%                               |  |
| Days on Market Until Sale       | 86        | 112       | + 30.2%                              | 86           | 112          | + 30.2%                              |  |
| Inventory of Homes for Sale     | 207       | 254       | + 22.7%                              |              |              |                                      |  |
| Months Supply of Inventory      | 4.6       | 5.5       | + 19.6%                              |              |              |                                      |  |