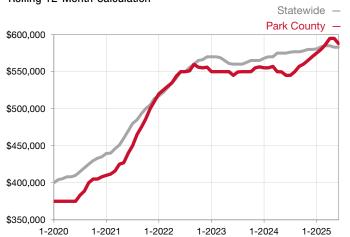

## **Park County**

Contact the Mountain Metro Association of REALTORS® or Summit Association of REALTORS® for more detailed local statistics or to find a REALTOR® in the area.

| Single Family                   | June      |           |                                      | Year to Date |              |                                      |  |
|---------------------------------|-----------|-----------|--------------------------------------|--------------|--------------|--------------------------------------|--|
| Key Metrics                     | 2024      | 2025      | Percent Change<br>from Previous Year | Thru 06-2024 | Thru 06-2025 | Percent Change<br>from Previous Year |  |
| New Listings                    | 133       | 143       | + 7.5%                               | 526          | 654          | + 24.3%                              |  |
| Sold Listings                   | 51        | 50        | - 2.0%                               | 254          | 234          | - 7.9%                               |  |
| Median Sales Price*             | \$575,000 | \$481,500 | - 16.3%                              | \$545,000    | \$575,000    | + 5.5%                               |  |
| Average Sales Price*            | \$634,840 | \$582,957 | - 8.2%                               | \$600,206    | \$643,927    | + 7.3%                               |  |
| Percent of List Price Received* | 98.4%     | 96.4%     | - 2.0%                               | 97.9%        | 97.1%        | - 0.8%                               |  |
| Days on Market Until Sale       | 46        | 70        | + 52.2%                              | 78           | 92           | + 17.9%                              |  |
| Inventory of Homes for Sale     | 398       | 486       | + 22.1%                              |              |              |                                      |  |
| Months Supply of Inventory      | 8.7       | 10.7      | + 23.0%                              |              |              |                                      |  |