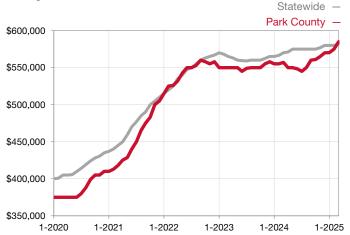

## **Park County**

Contact the Mountain Metro Association of REALTORS® or Summit Association of REALTORS® for more detailed local statistics or to find a REALTOR® in the area.

| Single Family                   | March     |           |                                      | Year to Date |              |                                      |  |
|---------------------------------|-----------|-----------|--------------------------------------|--------------|--------------|--------------------------------------|--|
| Key Metrics                     | 2024      | 2025      | Percent Change<br>from Previous Year | Thru 03-2024 | Thru 03-2025 | Percent Change<br>from Previous Year |  |
| New Listings                    | 69        | 101       | + 46.4%                              | 149          | 229          | + 53.7%                              |  |
| Sold Listings                   | 43        | 48        | + 11.6%                              | 112          | 107          | - 4.5%                               |  |
| Median Sales Price*             | \$520,000 | \$627,500 | + 20.7%                              | \$522,960    | \$600,000    | + 14.7%                              |  |
| Average Sales Price*            | \$568,756 | \$726,817 | + 27.8%                              | \$553,853    | \$688,239    | + 24.3%                              |  |
| Percent of List Price Received* | 96.5%     | 95.4%     | - 1.1%                               | 97.1%        | 96.2%        | - 0.9%                               |  |
| Days on Market Until Sale       | 90        | 100       | + 11.1%                              | 85           | 113          | + 32.9%                              |  |
| Inventory of Homes for Sale     | 192       | 290       | + 51.0%                              |              |              |                                      |  |
| Months Supply of Inventory      | 4.2       | 6.2       | + 47.6%                              |              |              |                                      |  |