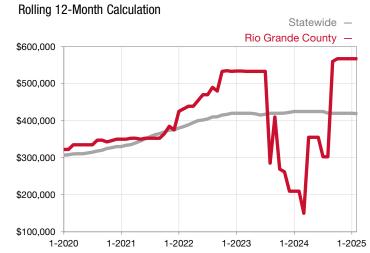

<sup>\*</sup> Does not account for seller concessions and/or down payment assistance. | Activity for one month can sometimes look extreme due to small sample size.

Rolling 12-Month Calculation