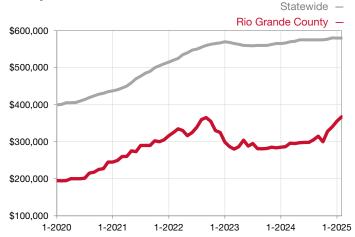

## **Rio Grande County**

Contact the REALTORS® of Central Colorado or Pagosa Springs Area Association of REALTORS® for more detailed local statistics or to find a REALTOR® in the area.

| Single Family                   | February  |           |                                      | Year to Date |              |                                      |
|---------------------------------|-----------|-----------|--------------------------------------|--------------|--------------|--------------------------------------|
| Key Metrics                     | 2024      | 2025      | Percent Change<br>from Previous Year | Thru 02-2024 | Thru 02-2025 | Percent Change<br>from Previous Year |
| New Listings                    | 9         | 12        | + 33.3%                              | 18           | 22           | + 22.2%                              |
| Sold Listings                   | 6         | 2         | - 66.7%                              | 11           | 11           | 0.0%                                 |
| Median Sales Price*             | \$297,000 | \$390,000 | + 31.3%                              | \$218,750    | \$485,000    | + 121.7%                             |
| Average Sales Price*            | \$241,750 | \$390,000 | + 61.3%                              | \$218,775    | \$549,545    | + 151.2%                             |
| Percent of List Price Received* | 90.4%     | 89.7%     | - 0.8%                               | 93.8%        | 95.2%        | + 1.5%                               |
| Days on Market Until Sale       | 150       | 171       | + 14.0%                              | 130          | 139          | + 6.9%                               |
| Inventory of Homes for Sale     | 61        | 59        | - 3.3%                               |              |              |                                      |
| Months Supply of Inventory      | 8.0       | 7.0       | - 12.5%                              |              |              |                                      |