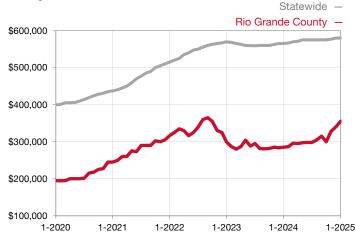

## **Rio Grande County**

Contact the REALTORS® of Central Colorado or Pagosa Springs Area Association of REALTORS® for more detailed local statistics or to find a REALTOR® in the area.

| Single Family                   | January   |           |                                      | Year to Date |              |                                      |  |
|---------------------------------|-----------|-----------|--------------------------------------|--------------|--------------|--------------------------------------|--|
| Key Metrics                     | 2024      | 2025      | Percent Change<br>from Previous Year | Thru 01-2024 | Thru 01-2025 | Percent Change<br>from Previous Year |  |
| New Listings                    | 9         | 10        | + 11.1%                              | 9            | 10           | + 11.1%                              |  |
| Sold Listings                   | 5         | 9         | + 80.0%                              | 5            | 9            | + 80.0%                              |  |
| Median Sales Price*             | \$169,000 | \$485,000 | + 187.0%                             | \$169,000    | \$485,000    | + 187.0%                             |  |
| Average Sales Price*            | \$195,800 | \$585,000 | + 198.8%                             | \$195,800    | \$585,000    | + 198.8%                             |  |
| Percent of List Price Received* | 97.1%     | 96.4%     | - 0.7%                               | 97.1%        | 96.4%        | - 0.7%                               |  |
| Days on Market Until Sale       | 106       | 133       | + 25.5%                              | 106          | 133          | + 25.5%                              |  |
| Inventory of Homes for Sale     | 63        | 60        | - 4.8%                               |              |              |                                      |  |
| Months Supply of Inventory      | 8.7       | 6.9       | - 20.7%                              |              |              |                                      |  |