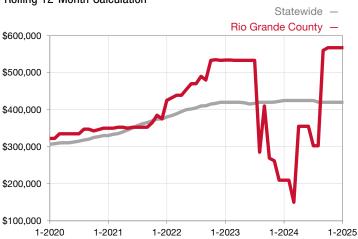

<sup>\*</sup> Does not account for seller concessions and/or down payment assistance. | Activity for one month can sometimes look extreme due to small sample size.

Rolling 12-Month Calculation

## Median Sales Price - Townhouse-Condo

Rolling 12-Month Calculation