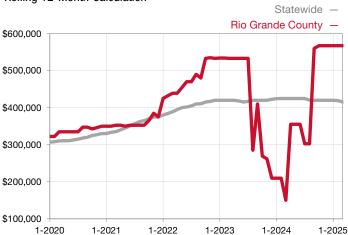

|  |
| Days on Market Until Sale       | 0     | 0    |                                      | 0            | 0            |                                      |  |
| Inventory of Homes for Sale     | 1     | 1    | 0.0%                                 |              |              |                                      |  |
| Months Supply of Inventory      | 1.0   | 0.8  | - 20.0%                              |              |              |                                      |  |

<sup>\*</sup> Does not account for seller concessions and/or down payment assistance. | Activity for one month can sometimes look extreme due to small sample size.



Rolling 12-Month Calculation



## Median Sales Price – Townhouse-Condo

Rolling 12-Month Calculation