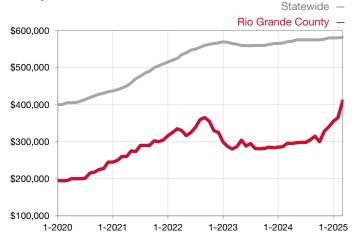

## **Rio Grande County**

Contact the REALTORS® of Central Colorado or Pagosa Springs Area Association of REALTORS® for more detailed local statistics or to find a REALTOR® in the area.

| Single Family                   | March     |           |                                      | Year to Date |              |                                      |  |
|---------------------------------|-----------|-----------|--------------------------------------|--------------|--------------|--------------------------------------|--|
| Key Metrics                     | 2024      | 2025      | Percent Change<br>from Previous Year | Thru 03-2024 | Thru 03-2025 | Percent Change<br>from Previous Year |  |
| New Listings                    | 10        | 15        | + 50.0%                              | 28           | 37           | + 32.1%                              |  |
| Sold Listings                   | 7         | 9         | + 28.6%                              | 18           | 21           | + 16.7%                              |  |
| Median Sales Price*             | \$340,000 | \$563,500 | + 65.7%                              | \$297,000    | \$490,000    | + 65.0%                              |  |
| Average Sales Price*            | \$354,000 | \$491,611 | + 38.9%                              | \$274,456    | \$507,119    | + 84.8%                              |  |
| Percent of List Price Received* | 92.3%     | 96.2%     | + 4.2%                               | 93.2%        | 95.8%        | + 2.8%                               |  |
| Days on Market Until Sale       | 222       | 157       | - 29.3%                              | 166          | 142          | - 14.5%                              |  |
| Inventory of Homes for Sale     | 60        | 59        | - 1.7%                               |              |              |                                      |  |
| Months Supply of Inventory      | 8.1       | 6.8       | - 16.0%                              |              |              |                                      |  |