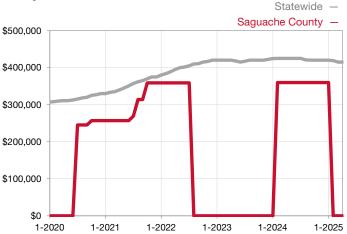

|
| Days on Market Until Sale       | 0     | 0    |                                      | 97           | 0            | - 100.0%                             |
| Inventory of Homes for Sale     | 0     | 1    |                                      |              |              |                                      |
| Months Supply of Inventory      | 0.0   | 0.0  |                                      |              |              |                                      |

\* Does not account for seller concessions and/or down payment assistance. | Activity for one month can sometimes look extreme due to small sample size.

## Median Sales Price – Single Family Rolling 12-Month Calculation



## Median Sales Price – Townhouse-Condo Rolling 12-Month Calculation