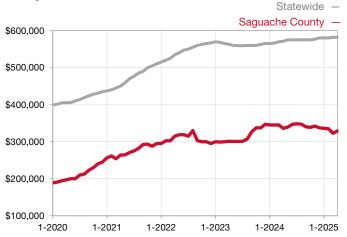

| 95.0%        | 0.0%         | - 100.0%                             |
| Days on Market Until Sale       | 0     | 0    |                                      | 97           | 0            | - 100.0%                             |
| Inventory of Homes for Sale     | 0     | 1    |                                      |              |              |                                      |
| Months Supply of Inventory      | 0.0   | 0.0  |                                      |              |              |                                      |

\* Does not account for seller concessions and/or down payment assistance. | Activity for one month can sometimes look extreme due to small sample size.

## Median Sales Price – Single Family Rolling 12-Month Calculation



## Median Sales Price – Townhouse-Condo Rolling 12-Month Calculation