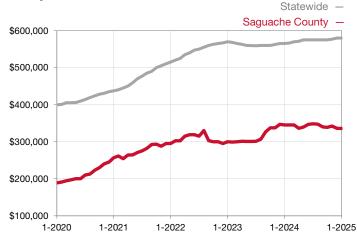

## **Local Market Update for January 2025**

Not all agents are the same!

## **Saguache County**

Contact the REALTORS® of Central Colorado, Pagosa Springs Area Association of REALTORS® or Gunnison Country Association of REALTORS® for more detailed local statistics or to find a REALTOR® in the area.

| Single Family                   | January   |           |                                      | Year to Date |              |                                      |  |
|---------------------------------|-----------|-----------|--------------------------------------|--------------|--------------|--------------------------------------|--|
| Key Metrics                     | 2024      | 2025      | Percent Change<br>from Previous Year | Thru 01-2024 | Thru 01-2025 | Percent Change<br>from Previous Year |  |
| New Listings                    | 8         | 24        | + 200.0%                             | 8            | 24           | + 200.0%                             |  |
| Sold Listings                   | 6         | 5         | - 16.7%                              | 6            | 5            | - 16.7%                              |  |
| Median Sales Price*             | \$185,000 | \$316,000 | + 70.8%                              | \$185,000    | \$316,000    | + 70.8%                              |  |
| Average Sales Price*            | \$395,000 | \$371,000 | - 6.1%                               | \$395,000    | \$371,000    | - 6.1%                               |  |
| Percent of List Price Received* | 94.7%     | 94.2%     | - 0.5%                               | 94.7%        | 94.2%        | - 0.5%                               |  |
| Days on Market Until Sale       | 128       | 144       | + 12.5%                              | 128          | 144          | + 12.5%                              |  |
| Inventory of Homes for Sale     | 54        | 67        | + 24.1%                              |              |              |                                      |  |
| Months Supply of Inventory      | 9.3       | 10.3      | + 10.8%                              |              |              |                                      |  |