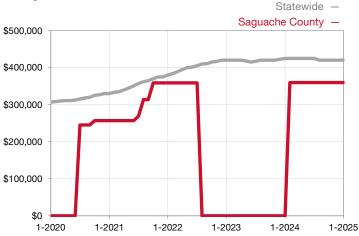

|  |
| Days on Market Until Sale       | 0       | 0    |                                      | 0            | 0            |                                      |  |
| Inventory of Homes for Sale     | 1       | 0    | - 100.0%                             |              |              |                                      |  |
| Months Supply of Inventory      | 0.0     | 0.0  |                                      |              |              |                                      |  |

<sup>\*</sup> Does not account for seller concessions and/or down payment assistance. | Activity for one month can sometimes look extreme due to small sample size.



Rolling 12-Month Calculation



## Median Sales Price – Townhouse-Condo

Rolling 12-Month Calculation