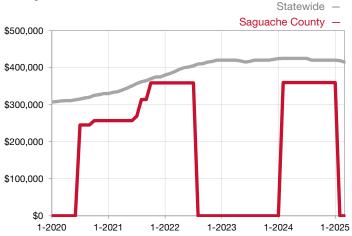

<sup>\*</sup> Does not account for seller concessions and/or down payment assistance. | Activity for one month can sometimes look extreme due to small sample size.

| Townhouse/Condo                 | March |      |                                      | Year to Date |              |                                      |
|---------------------------------|-------|------|--------------------------------------|--------------|--------------|--------------------------------------|
| Key Metrics                     | 2024  | 2025 | Percent Change<br>from Previous Year | Thru 03-2024 | Thru 03-2025 | Percent Change<br>from Previous Year |
| New Listings                    | 0     | 1    |                                      | 0            | 1            |                                      |
| Sold Listings                   | 0     | 0    |                                      | 1            | 0            | - 100.0%                             |
| Median Sales Price*             | \$0   | \$0  |                                      | \$360,000    | \$0          | - 100.0%                             |
| Average Sales Price*            | \$0   | \$0  |                                      | \$360,000    | \$0          | - 100.0%                             |
| Percent of List Price Received* | 0.0%  | 0.0% |                                      | 95.0%        | 0.0%         | - 100.0%                             |
| Days on Market Until Sale       | 0     | 0    |                                      | 97           | 0            | - 100.0%                             |
| Inventory of Homes for Sale     | 0     | 1    |                                      |              |              |                                      |
| Months Supply of Inventory      | 0.0   | 0.0  |                                      |              |              |                                      |

## Median Sales Price - Townhouse-Condo

Rolling 12-Month Calculation