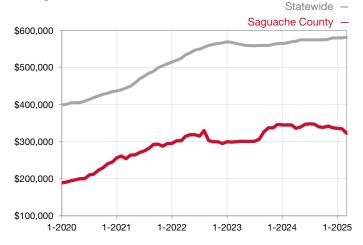

| Single Family                   | March     |           |                                      | Year to Date |              |                                      |  |
|---------------------------------|-----------|-----------|--------------------------------------|--------------|--------------|--------------------------------------|--|
| Key Metrics                     | 2024      | 2025      | Percent Change<br>from Previous Year | Thru 03-2024 | Thru 03-2025 | Percent Change<br>from Previous Year |  |
| New Listings                    | 11        | 20        | + 81.8%                              | 26           | 48           | + 84.6%                              |  |
| Sold Listings                   | 4         | 9         | + 125.0%                             | 15           | 21           | + 40.0%                              |  |
| Median Sales Price*             | \$348,000 | \$200,000 | - 42.5%                              | \$336,000    | \$289,000    | - 14.0%                              |  |
| Average Sales Price*            | \$442,206 | \$225,444 | - 49.0%                              | \$616,255    | \$296,017    | - 52.0%                              |  |
| Percent of List Price Received* | 97.0%     | 93.7%     | - 3.4%                               | 92.9%        | 94.9%        | + 2.2%                               |  |
| Days on Market Until Sale       | 177       | 127       | - 28.2%                              | 133          | 116          | - 12.8%                              |  |
| Inventory of Homes for Sale     | 64        | 75        | + 17.2%                              |              |              |                                      |  |
| Months Supply of Inventory      | 11.3      | 10.7      | - 5.3%                               |              |              |                                      |  |