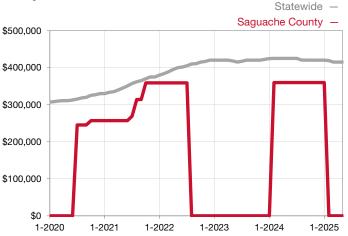

<sup>\*</sup> Does not account for seller concessions and/or down payment assistance. | Activity for one month can sometimes look extreme due to small sample size.

| Townhouse/Condo                 | May  |      |                                      | Year to Date |              |                                      |  |
|---------------------------------|------|------|--------------------------------------|--------------|--------------|--------------------------------------|--|
| Key Metrics                     | 2024 | 2025 | Percent Change<br>from Previous Year | Thru 05-2024 | Thru 05-2025 | Percent Change<br>from Previous Year |  |
| New Listings                    | 0    | 0    |                                      | 0            | 1            |                                      |  |
| Sold Listings                   | 0    | 0    |                                      | 1            | 0            | - 100.0%                             |  |
| Median Sales Price*             | \$0  | \$0  |                                      | \$360,000    | \$0          | - 100.0%                             |  |
| Average Sales Price*            | \$0  | \$0  |                                      | \$360,000    | \$0          | - 100.0%                             |  |
| Percent of List Price Received* | 0.0% | 0.0% |                                      | 95.0%        | 0.0%         | - 100.0%                             |  |
| Days on Market Until Sale       | 0    | 0    |                                      | 97           | 0            | - 100.0%                             |  |
| Inventory of Homes for Sale     | 0    | 1    |                                      |              |              |                                      |  |
| Months Supply of Inventory      | 0.0  | 0.0  |                                      |              |              |                                      |  |

<sup>\*</sup> Does not account for seller concessions and/or down payment assistance. | Activity for one month can sometimes look extreme due to small sample size.

Rolling 12-Month Calculation

## Median Sales Price – Townhouse-Condo

Rolling 12-Month Calculation