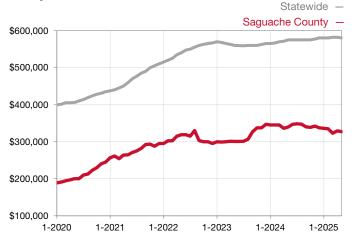

| Single Family                   | May       |           |                                      | Year to Date |              |                                      |  |
|---------------------------------|-----------|-----------|--------------------------------------|--------------|--------------|--------------------------------------|--|
| Key Metrics                     | 2024      | 2025      | Percent Change<br>from Previous Year | Thru 05-2024 | Thru 05-2025 | Percent Change<br>from Previous Year |  |
| New Listings                    | 22        | 24        | + 9.1%                               | 64           | 86           | + 34.4%                              |  |
| Sold Listings                   | 3         | 4         | + 33.3%                              | 24           | 28           | + 16.7%                              |  |
| Median Sales Price*             | \$335,000 | \$330,000 | - 1.5%                               | \$332,500    | \$292,000    | - 12.2%                              |  |
| Average Sales Price*            | \$301,333 | \$317,000 | + 5.2%                               | \$578,201    | \$308,495    | - 46.6%                              |  |
| Percent of List Price Received* | 96.5%     | 95.0%     | - 1.6%                               | 93.1%        | 95.4%        | + 2.5%                               |  |
| Days on Market Until Sale       | 190       | 62        | - 67.4%                              | 175          | 107          | - 38.9%                              |  |
| Inventory of Homes for Sale     | 77        | 88        | + 14.3%                              |              |              |                                      |  |
| Months Supply of Inventory      | 14.9      | 12.9      | - 13.4%                              |              |              |                                      |  |